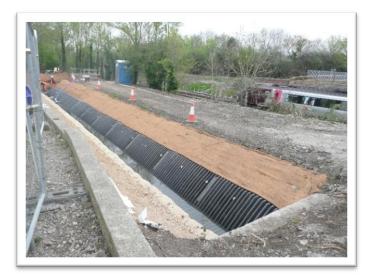

## Network Rail, Balfour Beatty, Abbey Wood Bristol.

The SmartDitch Trapezoidal Ditch Liner System is a virtually leak-free channel lining system engineered to control and direct the flow of water or critical fluids. Made from proven UV resistant HDPE, SmartDitch's unique corrugated design helps regulate the flow of water from flat to steep grades so that the drainage and flow patterns designed are maintained. SmartDitch Trapezoidal sections are light weight and come in lengths that make it easy to handle and install.

In May 2016, Network Rail commissioned Balfour Beatty to use SmartDitch to line an existing unlined water carrier ditch. The existing ditch allowed water to leak onto the tracks and was causing bank stabilisation issues

This project was scheduled to take four weeks and was completed in two. The speed of installation and the reduction in time and materials is another key feature of SmartDitch.

View of SmartDitch being used with a culvert