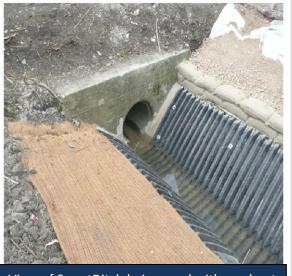

This project was scheduled to take four weeks and was completed in two. The speed of installation and the reduction in time and materials is another key feature of SmartDitch.

View of SmartDitch being used with a culvert