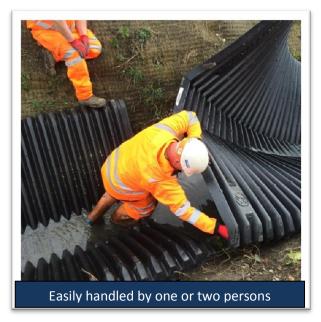

## Network Rail, Balfour Beatty, Abbey Wood Bristol.

The SmartDitch Trapezoidal Ditch Liner System is a virtually leak-free channel lining system engineered to control and direct the flow of water or critical fluids. Made from proven UV resistant HDPE, SmartDitch's unique corrugated design helps regulate the flow of water from flat to steep grades so that the drainage and flow patterns designed are maintained. SmartDitch Trapezoidal sections are light weight and come in lengths that make it easy to handle and install.

This project was scheduled to take four weeks and was completed in two. The speed of installation and the reduction in time and materials is another key feature of SmartDitch.

View of SmartDitch being used with a culvert