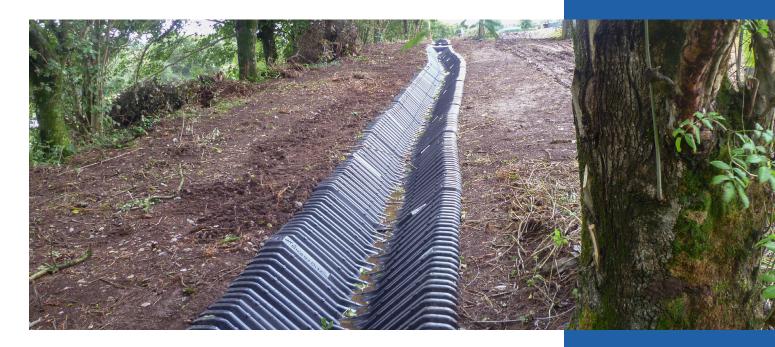

## A38 Bittaford, Devon UK.

Highways England's area contractor EM Highways and WBM Groundworks were contracted to resolve a flooding issue on the A38 at Bittaford. During heavy rain an existing French drain was unable to cope with the volume of water which resulted in flooding of the carriage way.

EM Highways wanted to increase the volume of the drainage and line it to reduce maintenance and leakage. The 413mm deep Trapezoidal SmartDitch was specified to line 230 metres of the ditch. Accessibility to the site was difficult so SmartDitch was selected because of its ease of handling, quick installation and low maintenance. 230 metres of ditch were installed in 2 days by A crew of 4 without any mechanical handling equipment.