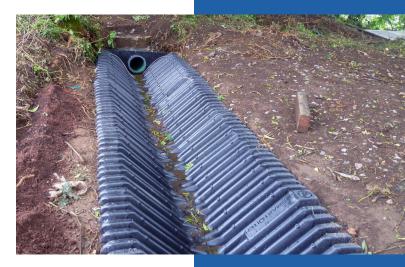

EM Highways wanted to increase the volume of the drainage and line it to reduce maintenance and leakage. The 413mm deep Trapezoidal SmartDitch was specified to line 230 metres of the ditch. Accessibility to the site was difficult so SmartDitch was selected because of its ease of handling, quick installation and low maintenance. 230 metres of ditch were installed in 2 days by A crew of 4 without any mechanical handling equipment.