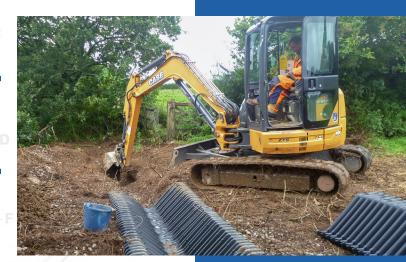

EM Highways wanted to increase the volume of the drainage and line it to reduce maintenance and leakage. The 413mm deep Trapezoidal SmartDitch was specified to line 230 metres of the ditch. Accessibility to the site was difficult so SmartDitch was selected because of its ease of handling, quick installation and low maintenance. 230 metres of ditch were installed in 2 days by A crew of 4 without any mechanical handling equipment.